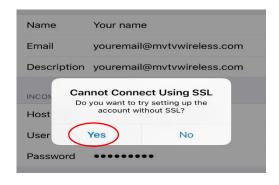

### The device will now attempt to verify the email settings

You will receive a pop up on your device
Cannot Connect using SSL
Do you want to try setting up the account without SSL?
Select "Yes"

The device will again attempt to verify settings. And again, you will get the above message. Select "Yes"