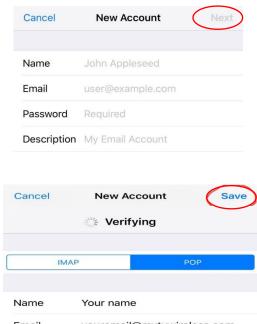

### **New Account**

Enter "Your Name"

Enter "Your MVTV Wireless Email Address"

Enter "Your MVTV Wireless Email Password"

Enter "Email Name"

Select "Next"

Name, Email, Description will auto fill

## **Incoming and Outgoing Server Settings**

Enter Host Name
User Name (your email address)
Email Address Password
Select "Save"

# Email youremail@mvtvwireless.com Description youremail@mvtvwireless.com INCOMING MAIL SERVER Host Name imail.mvtvwireless.com User Name youremail Password •••••• OUTGOING MAIL SERVER Host Name imail.mvtvwireless.com User Name youremail Password ••••••