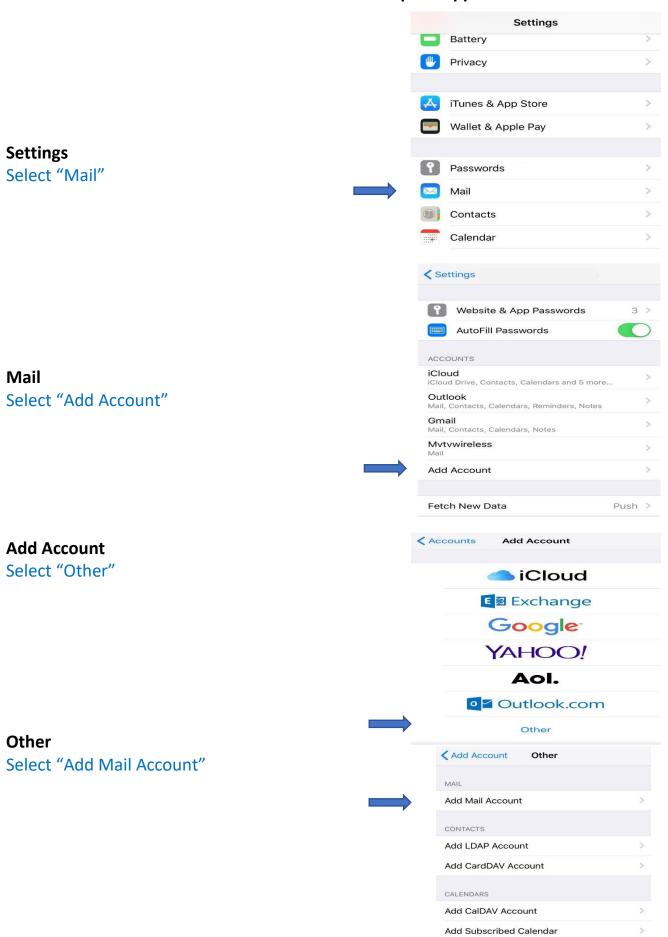

# **MVTV Wireless Email Account Set Up for Apple Mobile Devices**



### **New Account**

Enter "Your Name"

Enter "Your MVTV Wireless Email Address"

Enter "Your MVTV Wireless Email Password"

Enter "Email Name"

Select "Next"



Name, Email, Description will auto fill

## **Incoming and Outgoing Server Settings**

Enter Host Name
User Name (your email address)
Email Address Password
Select "Save"



# Email youremail@mvtvwireless.com Description youremail@mvtvwireless.com INCOMING MAIL SERVER Host Name imail.mvtvwireless.com User Name youremail Password •••••• OUTGOING MAIL SERVER Host Name imail.mvtvwireless.com User Name youremail Password ••••••

### The device will now attempt to verify the email settings

You will receive a pop up on your device
Cannot Connect using SSL
Do you want to try setting up the account without SSL?
Select "Yes"

The device