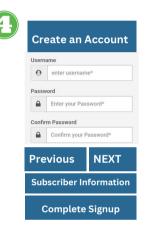

## **MVTV Wireless Hotspot Service**

- If you have not signed up, select Sign Up Now!
- Sign in with your hotspot username and password
- Reactive a current account, select Manage Your Account
- Select a hotspot plan by clicking SUBCRIBE NOW
- Click NEXT
- Create a username and password
  - \* Passwords should be at least 8 characters and have 3 of the following: an upper case letter, a lower case letter, a number, and a symbol
- Click NEXT
- Enter your information
- Enter Payment information
- Click PAY & SIGNUP
- Success! You are now connected to MVTV Wireless Hotspot Service!