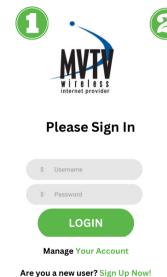

## **MVTV Wireless Hotspot Service**

- If you have not signed up, select Sign Up Now!
- Sign in with your hotspot username and password
- Reactive a current account, select Manage Your Account
- Select a hotspot plan by clicking SUBCRIBE NOW
- Click NEXT
- Create a username and password
  - \* Passwords should be at least 8 characters and have 3 of the following: an upper case letter, a lower case letter, a number, and a symbol
- Click NEXT
- Enter your information
- Enter Payment information
- Click PAY & SIGNUP
- Success! You are now connected to MVTV Wireless Hotspot Service!

## Please Note:

MVTV's hotspot service requires a log in on each device.
You must have access to a web browser on the device to log in or connect a device by using a MAC Address by going to Manage Your Account