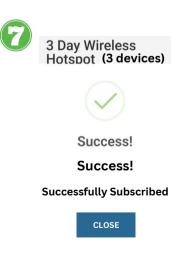

## **MVTV Wireless Hotspot Service**

- If you have not signed up, select Sign Up Now!
- Sign in with your hotspot username and password
- Reactive a current account, select Manage Your Account
- Select a hotspot plan by clicking SUBCRIBE NOW
- Click NEXT
- Create a username and password
  - \* Passwords should be at least 8 characters and have 3 of the following: an upper case letter, a lower case letter, a number, and a symbol
- Click NEXT
- Enter your information
- Enter Payment information
- Click PAY & SIGNUP
- Success! You are now connected to MVTV Wireless Hotspot Service!