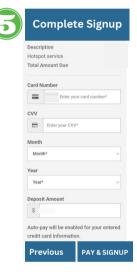

## **MVTV Wireless Hotspot Service**

- If you have not signed up, select Sign Up Now!
- Sign in with your hotspot username and password
- Reactive a current account, select Manage Your Account
- Select a hotspot plan by clicking SUBCRIBE NOW
- Click NEXT
- Create a username and password
  - \* Passwords should be at least 8 characters and have 3 of the following: an upper case letter, a lower case letter, a number, and a symbol
- Click NEXT
- Enter your information
- Enter Payment information
- Click PAY & SIGNUP
- Success! You are now connected to MVTV Wireless Hotspot Service!