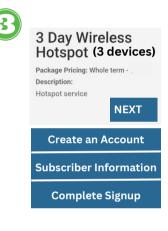

## **MVTV Wireless Hotspot Service**

- If you have not signed up, select Sign Up Now!
- Sign in with your hotspot username and password
- Reactive a current account, select Manage Your Account
- Select a hotspot plan by clicking SUBCRIBE NOW
- Click NEXT
- Create a username and password
  - \* Passwords should be at least 8 characters and have 3 of the following: an upper case letter, a lower case letter, a number, and a symbol
- Click NEXT
- Enter your information
- Enter Payment information
- Click PAY & SIGNUP
- Success! You are now connected to MVTV Wireless Hotspot Service!