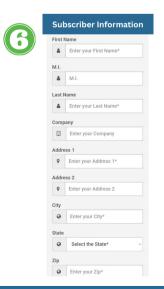

## **MVTV Wireless Hotspot Service**

- If you have not signed up, select Sign Up Now!
- Sign in with your hotspot username and password
- Reactive a current account, select Manage Your Account
- Select a hotspot plan by clicking SUBCRIBE NOW
- Click NEXT
- Create a username and password
  - \* Passwords should be at least 8 characters and have 3 of the following: an upper case letter, a lower case letter, a number, and a symbol
- Click NEXT
- Enter your information
- Enter Payment information
- Click PAY & SIGNUP
- Success! You are now connected to MVTV Wireless Hotspot Service!