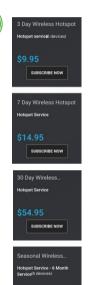

## **MVTV Wireless Hotspot Service**

- If you have not signed up, select Sign Up Now!
- Sign in with your hotspot username and password
- Reactive a current account, select Manage Your Account
- Select a hotspot plan by clicking SUBCRIBE NOW
- Click NEXT
- Create a username and password
  - \* Passwords should be at least 8 characters and have 3 of the following: an upper case letter, a lower case letter, a number, and a symbol
- Click NEXT
- Enter your information
- Enter Payment information
- Click PAY & SIGNUP
- Success! You are now connected to MVTV Wireless Hotspot Service!